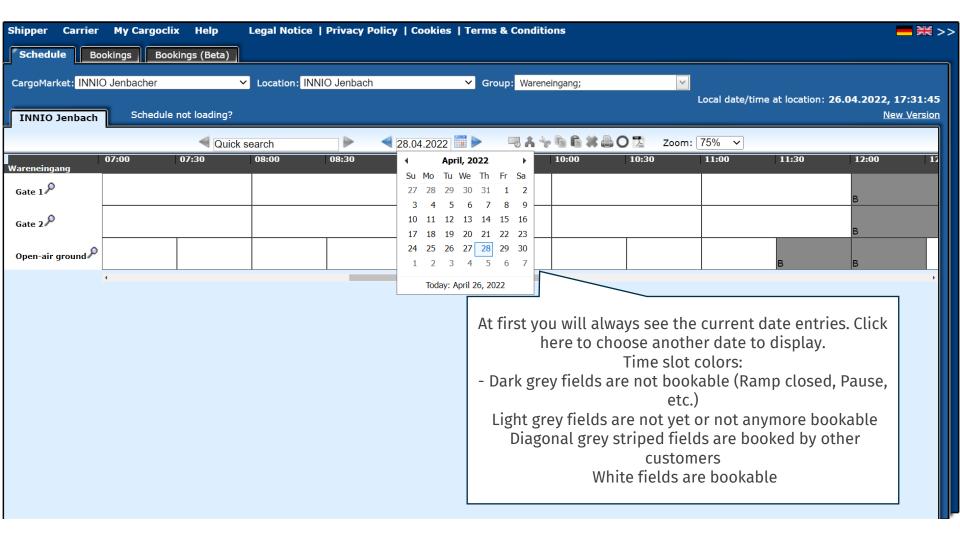

#### Help

If you need help on any site of the application, choose help in the menu above.

Location

Group

Ramp name

Description

INNIO Jenbach

Wareneingang

Contact details:

truckpoint@innio.com; WE.Team@innio.com

Gate 1

This is an example how a PDF file of a booking looks like. The language depends on which language you have chosen (see slide 2 upper right corner)