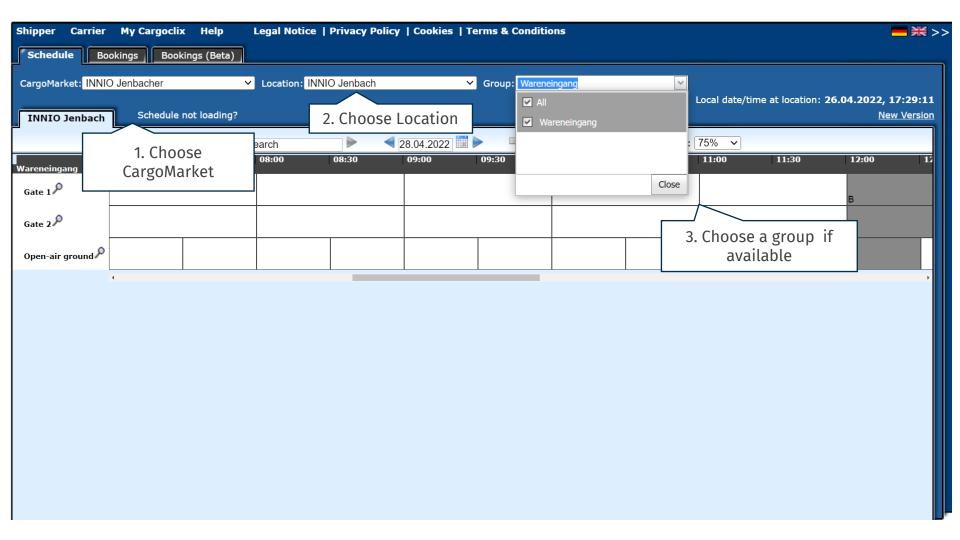

#### Help

If you need help on any site of the application, choose help in the menu above.

Location

Group

Ramp name

Description

INNIO Jenbach

Wareneingang

Contact details:

truckpoint@innio.com; WE.Team@innio.com

Gate 1

This is an example how a PDF file of a booking looks like. The language depends on which language you have chosen (see slide 2 upper right corner)