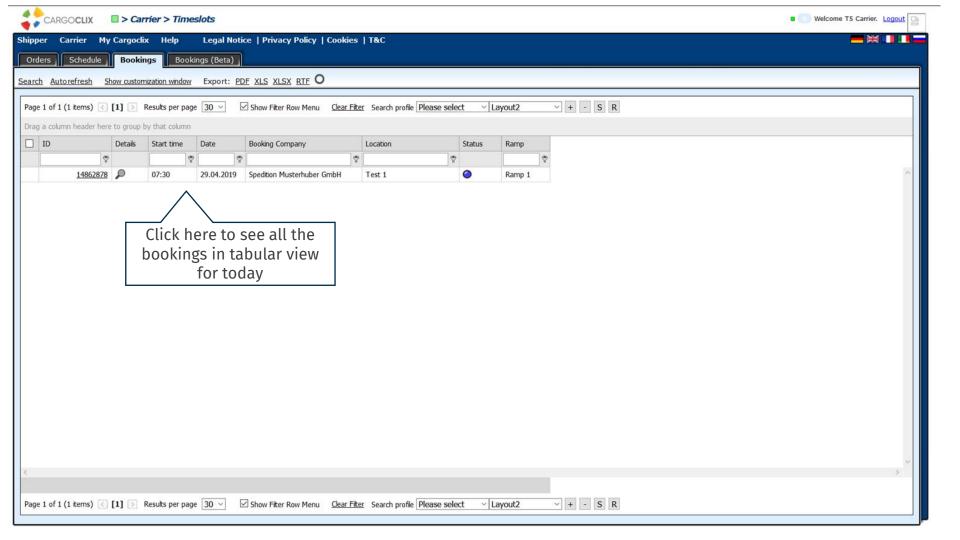

k "Login,"

Single Sign-On



<u>Index</u>



**Back** Click on Carrier To star the menu above. Cargoclix Help: Main menu

#### Shipper:

As a shipper please choose this point to see the timeslot bookings for your locations.

#### Carrier:

As a carrier please choose this point to book timeslots in the locations of your shippers.

#### My Cargoclix:

You find your account data and configuration here.

#### Help

If you need help on any site of the application, choose help in the menu above.



















Location

Group

Ramp name

Description

INNIO Jenbach

Wareneingang

Contact details:

truckpoint@innio.com; WE.Team@innio.com

Gate 1

This is an example how a PDF file of a booking looks like. The language depends on which language you have chosen (see slide 2 upper right corner)



### Contacts

If you have questions regarding your deliveries, please contact

your partner at INNIO Jenbacher

For technical questions:

Email: support@cargoclix.com

Tel. +49 (0) 761 – 20 55 11 00

Cargoclix

Dr. Meier & Schmidt GmbH

Münsterplatz 11 / Im Kornhaus

D-79098 Freiburg

Tel: +49 (0) 761 / 20 55 11 00

Fax: +49 (0) 761 / 20 55 11 22

Email: info@cargoclix.com

Website: www.cargoclix.com





# Thank you!

Let's keep in touch on social media