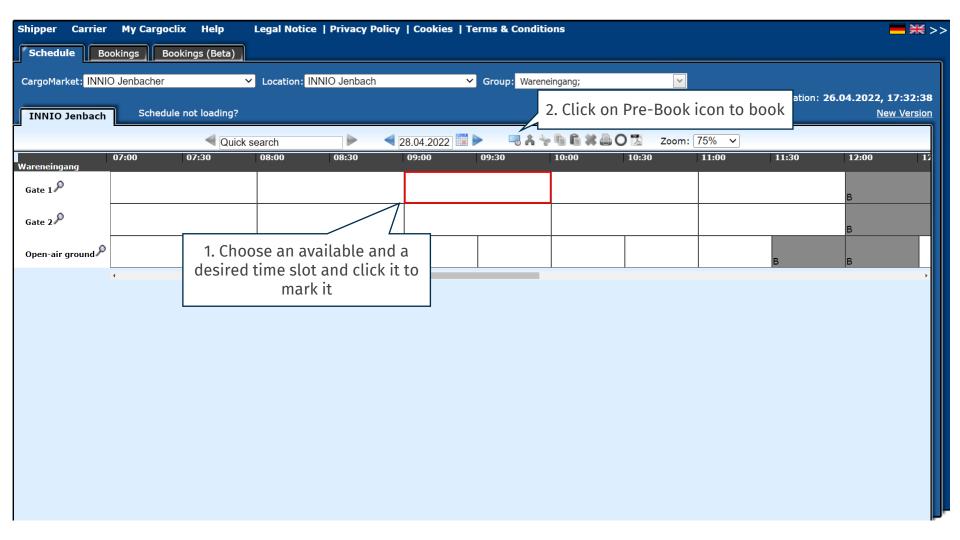

#### Help

If you need help on any site of the application, choose help in the menu above.

Location

Group

Ramp name

Description

INNIO Jenbach

Wareneingang