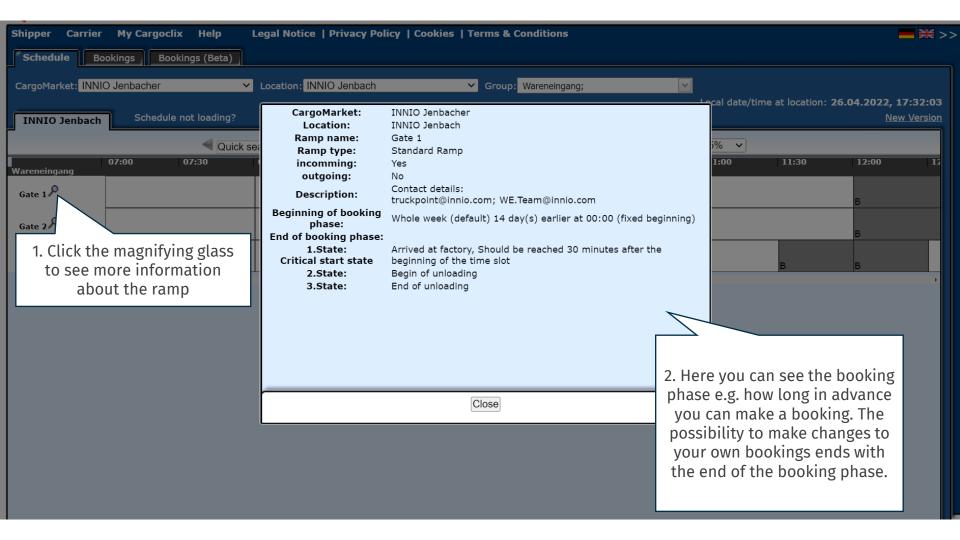

#### Help

If you need help on any site of the application, choose help in the menu above.

Location

Group

Ramp name

Description

INNIO Jenbach

Wareneingang

Contact details:

truckpoint@innio.com; WE.Team@innio.com

Gate 1

This is an example how a PDF file of a booking looks like. The language depends on which language you have chosen (see slide 2 upper right corner)