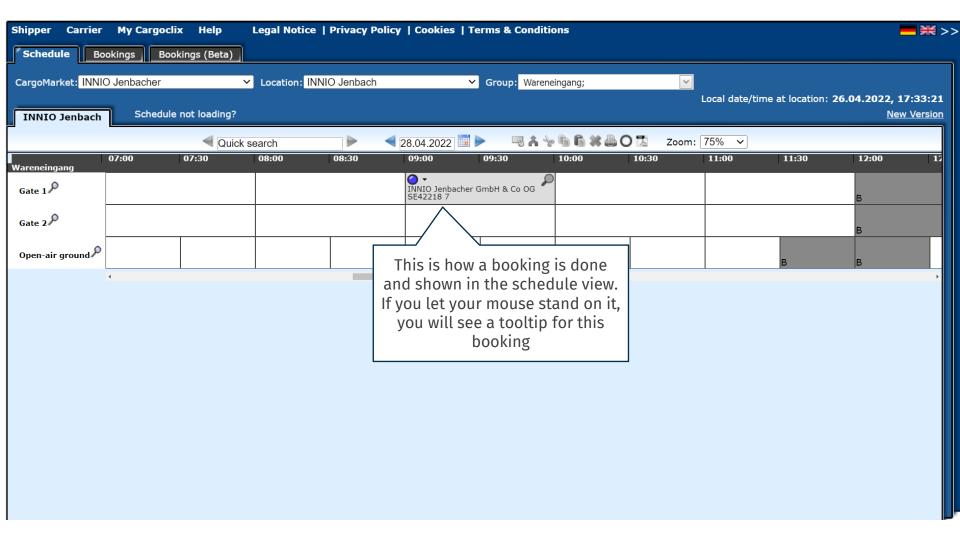

#### Help

If you need help on any site of the application, choose help in the menu above.

Location

Group

Ramp name

Description

INNIO Jenbach

Wareneingang