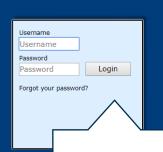

#### Login for existing users:

I am already activated and would like to login directly.

Login

If you are already a user of time slot management then just log in with your credentials here

Create a new account now!

If you do not have an account for time slot management then you can create one by clicking here

You do not have an account for Cargoclix timeslot managemen

mentioned CargoMarket? Then register now:

In both cases your data will be checked and your account (if you created a new one) will be ready to use the next day.

If you got an email that you have the permission to use the time slot management of INNIO Jenbacher now, then you can login here: www.cargoclix.com/timeslot

Type in your credentials here and click "Login,"