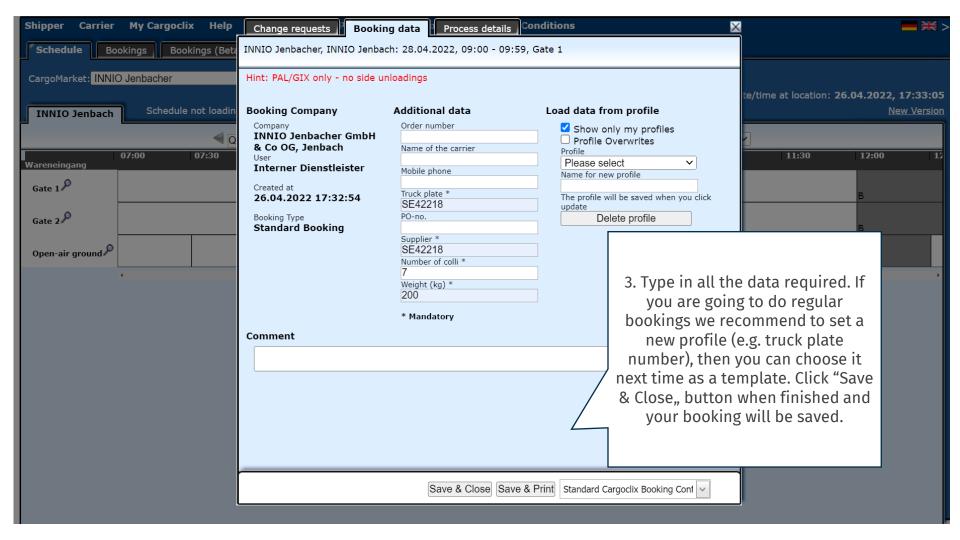

#### Help

If you need help on any site of the application, choose help in the menu above.

Location

Group

Ramp name

Description

INNIO Jenbach

Wareneingang