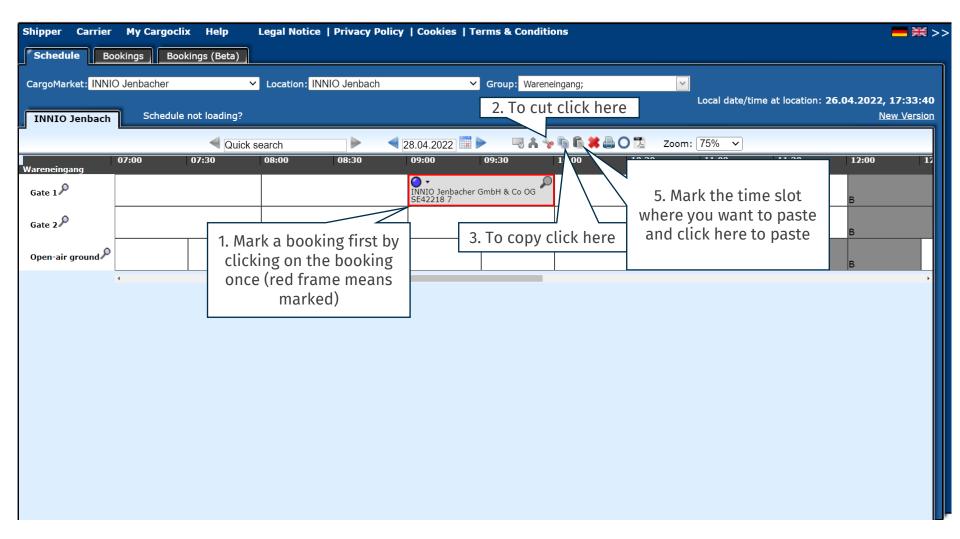

#### Help

If you need help on any site of the application, choose help in the menu above.

Location

Group

Ramp name

Description

INNIO Jenbach

Wareneingang