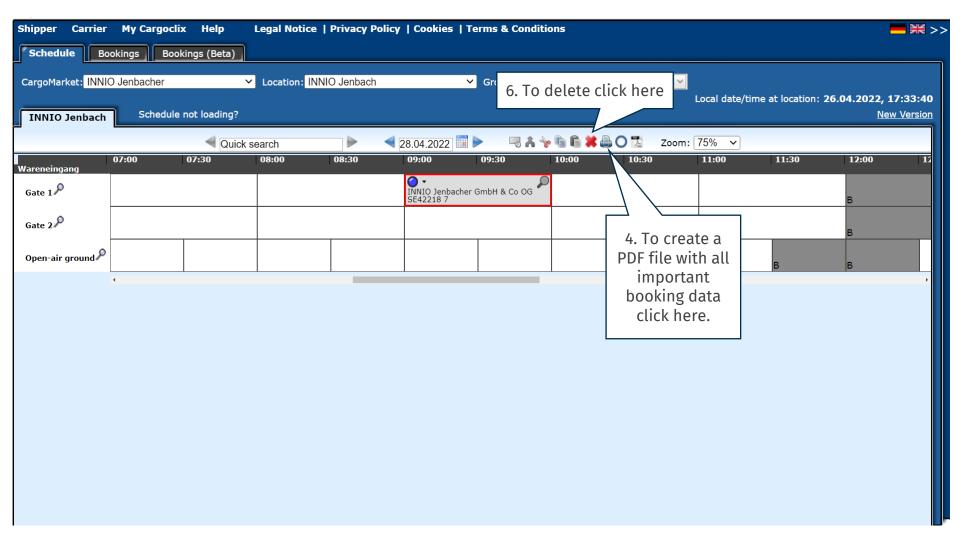

#### Help

If you need help on any site of the application, choose help in the menu above.

Location

Group

Ramp name

Description

INNIO Jenbach

Wareneingang

Contact details:

truckpoint@innio.com; WE.Team@innio.com

Gate 1

This is an example how a PDF file of a booking looks like. The language depends on which language you have chosen (see slide 2 upper right corner)